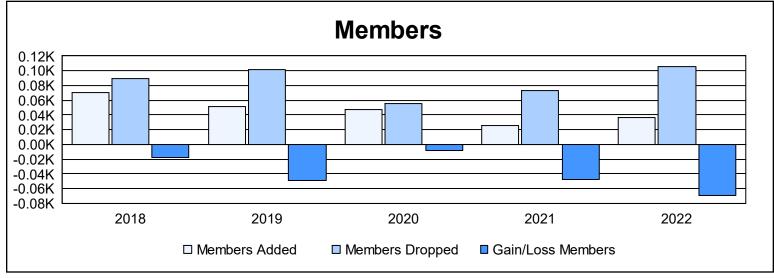

District 6 SE As of June 2022 Cumulative

| Year      | New<br>Clubs | Dropped<br>Clubs | Gain/<br>Loss<br>Clubs | New<br>Members | Charter<br>Members | Reinstate<br>Members | Transfer<br>Members | Total<br>Member<br>Added | Total<br>Members<br>Dropped | Gain/<br>Loss<br>Members |
|-----------|--------------|------------------|------------------------|----------------|--------------------|----------------------|---------------------|--------------------------|-----------------------------|--------------------------|
| 2017-2018 | 0            | 1                | -1                     | 67             | 0                  | 1                    | 3                   | 71                       | 89                          | -18                      |
| 2018-2019 | 0            | 5                | -5                     | 44             | 0                  | 4                    | 4                   | 52                       | 101                         | -49                      |
| 2019-2020 | 0            | 0                | 0                      | 37             | 0                  | 9                    | 1                   | 47                       | 55                          | -8                       |
| 2020-2021 | 0            | 0                | 0                      | 17             | 0                  | 4                    | 4                   | 25                       | 73                          | -48                      |
| 2021-2022 | 0            | 3                | -3                     | 35             | 0                  | 0                    | 2                   | 37                       | 106                         | -69                      |
| Average   | 0            | 2                | -2                     | 40             | 0                  | 4                    | 3                   | 46                       | 85                          | -38                      |