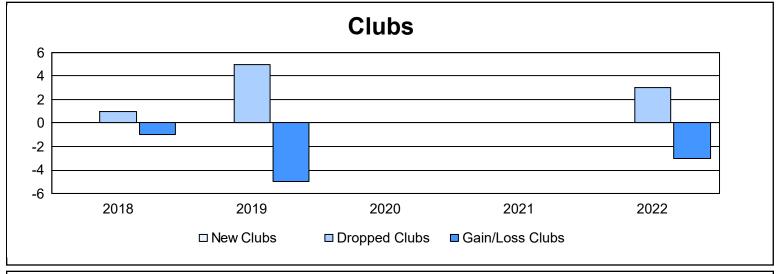

District 6 SE As of June 2022 Cumulative

| Year      | New<br>Clubs | Dropped<br>Clubs | Gain/<br>Loss<br>Clubs | New<br>Members | Charter<br>Members | Reinstate<br>Members | Transfer<br>Members | Total<br>Member<br>Added | Total<br>Members<br>Dropped | Gain/<br>Loss<br>Members |
|-----------|--------------|------------------|------------------------|----------------|--------------------|----------------------|---------------------|--------------------------|-----------------------------|--------------------------|
| 2017-2018 | 0            | 1                | -1                     | 67             | 0                  | 1                    | 3                   | 71                       | 89                          | -18                      |
| 2018-2019 | 0            | 5                | -5                     | 44             | 0                  | 4                    | 4                   | 52                       | 101                         | -49                      |
| 2019-2020 | 0            | 0                | 0                      | 37             | 0                  | 9                    | 1                   | 47                       | 55                          | -8                       |
| 2020-2021 | 0            | 0                | 0                      | 17             | 0                  | 4                    | 4                   | 25                       | 73                          | -48                      |
| 2021-2022 | 0            | 3                | -3                     | 35             | 0                  | 0                    | 2                   | 37                       | 106                         | -69                      |
| Average   | 0            | 2                | -2                     | 40             | 0                  | 4                    | 3                   | 46                       | 85                          | -38                      |